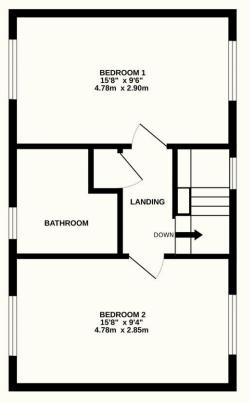

## Woodpecker View, Crowborough, TN6 2GG

This beautifully presented family home offers bright & spacious accommodation over two floors. As 2 bedrooms semi detached houses go, this has to be one of the best, comprising a spacious kitchen/diner with doors to the garden, good sized bright triple aspect lounge, & downstairs WC. Upstairs there are two good sized double aspect bedrooms and a large family bathroom. Also, on the first floor there is a lovely landing with a feature window overlooking the garden. Externally the property offers a double driveway with EV charger. To the rear is a good size garden with a large full width patio, raised deck area, with bar perfect for a summers evening. The property has been enhanced by the current owners and offers stylish charm throughout. The property is situated in a quiet corner of a cul-se-sac, just a short walk to Crowborough Train station, local shops and schools.

## TOTAL FLOOR AREA: 838 sq.ft. (77.8 sq.m.) approx.

Whilst every attempt has been made to ensure the accuracy of the floorplan contained here, measurements of doors, windows, rooms and any other items are approximate and no responsibility is taken for any error, omission or mis-statement. This plan is for illustrative purposes only and should be used as such by any prospective purchaser. The services, systems and appliances shown have not been tested and no guarantee as to their operability or efficiency can be given.