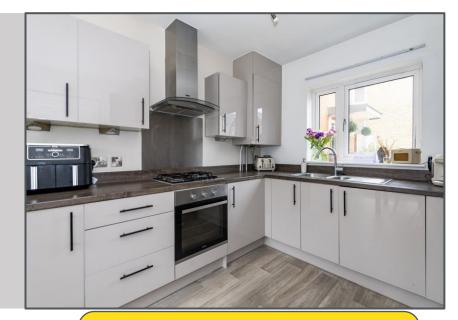

## Woodpecker View, Crowborough, TN6 2GG

This beautifully presented family home offers bright & spacious accommodation over two floors. As 2 bedrooms semi detached houses go, this has to be one of the best, comprising a spacious kitchen/diner with doors to the garden, good sized bright triple aspect lounge, & downstairs WC. Upstairs there are two good sized double aspect bedrooms and a large family bathroom. Also, on the first floor there is a lovely landing with a feature window overlooking the garden. Externally the property offers a double driveway with EV charger. To the rear is a good size garden with a large full width patio, raised deck area, with bar perfect for a summers evening. The property has been enhanced by the current owners and offers stylish charm throughout. The property is situated in a quiet corner of a cul-se-sac, just a short walk to Crowborough Train station, local shops and schools.