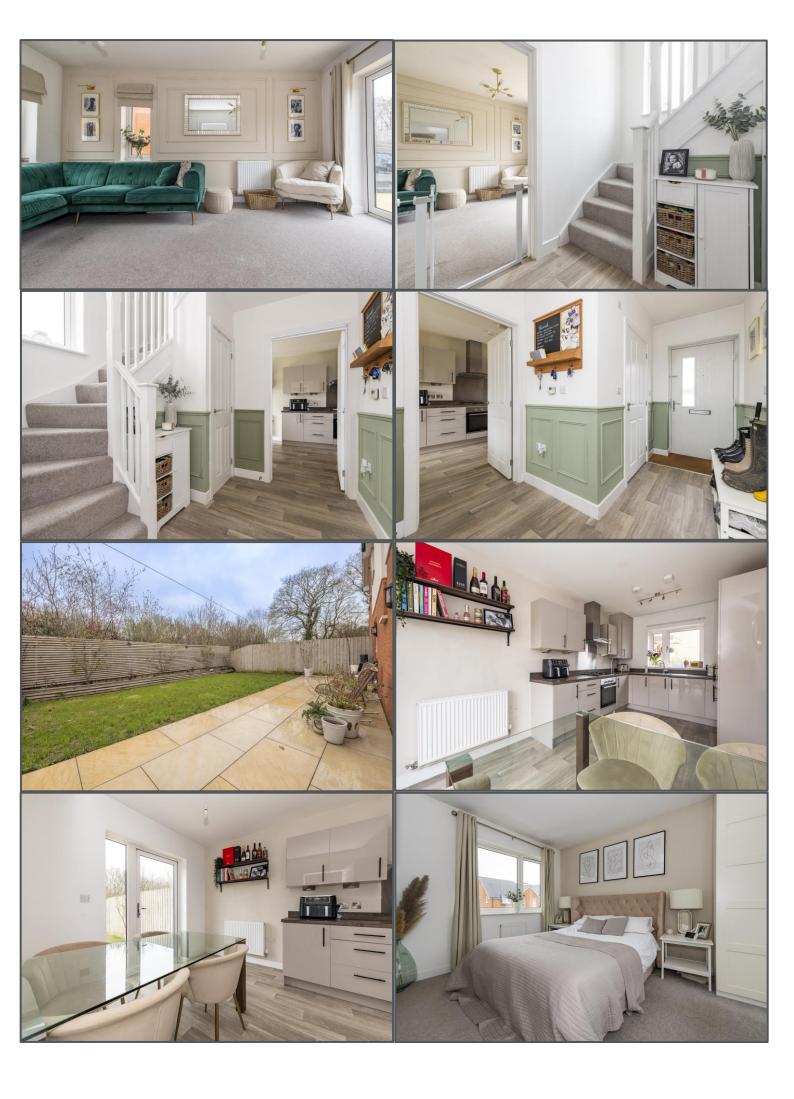

## Woodpecker View, Crowborough, TN6 2GG

This beautifully presented family home offers bright & spacious accommodation over two floors. As 2 bedrooms semi detached houses go, this has to be one of the best, comprising a spacious kitchen/diner with doors to the garden, good sized bright triple aspect lounge, & downstairs WC. Upstairs there are two good sized double aspect bedrooms and a large family bathroom. Also, on the first floor there is a lovely landing with a feature window overlooking the garden. Externally the property offers a double driveway with EV charger. To the rear is a good size garden with a large full width patio, raised deck area, with bar perfect for a summers evening. The property has been enhanced by the current owners and offers stylish charm throughout. The property is situated in a quiet corner of a cul-se-sac, just a short walk to Crowborough Train station, local shops and schools.