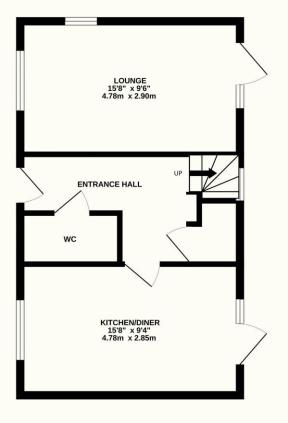

## Woodpecker View, Crowborough, TN6 2GG

This beautifully presented family home offers bright & spacious accommodation over two floors. As 2 bedrooms semi detached houses go, this has to be one of the best, comprising a spacious kitchen/diner with doors to the garden, good sized bright triple aspect lounge, & downstairs WC. Upstairs there are two good sized double aspect bedrooms and a large family bathroom. Also, on the first floor there is a lovely landing with a feature window overlooking the garden. Externally the property offers a double driveway with EV charger. To the rear is a good size garden with a large full width patio, raised deck area, with bar perfect for a summers evening. The property has been enhanced by the current owners and offers stylish charm throughout. The property is situated in a quiet corner of a cul-se-sac, just a short walk to Crowborough Train station, local shops and schools.

## TOTAL FLOOR AREA: 838 sq.ft. (77.8 sq.m.) approx.

Whilst every attempt has been made to ensure the accuracy of the floorplan contained here, measurements of doors, windows, rooms and any other items are approximate and no responsibility is taken for any error, omission or mis-statement. This plan is for illustrative purposes only and should be used as such by any prospective purchaser. The services, systems and appliances shown have not been tested and no guarantee as to their operability or efficiency can be given.